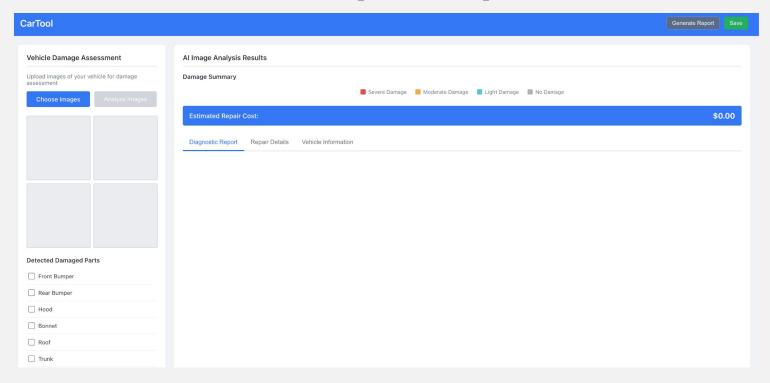

nual damage assessment is slow
- Manual Claims processing is often delayed



#### **Subjective**

- Manual damage assessment is subjective
- Manual Repair Cost estimates are subjective.

## Solution



#### **Fast**

 AI-based image analysis is fast and delivers instant results.



#### **Objective**

• Repair Cost Estimation is Accurate Efficient and Objective.

# **Key Features**

- Image upload and real-time analysis
- Damage type and severity classification
- Repair Cost estimation engine











# **Tech Stack**

#### Used Technology Stack

| BackEnd  | Java, Spring |
|----------|--------------|
| FrontEnd | React        |
| Database | PostgreSql   |
|          |              |
|          |              |
|          |              |

# CarTool UI/UX



# **Before Upload photos**



# **After Upload Photos**



# **Analyze Results**



# Thank You

TIKARAI.COM