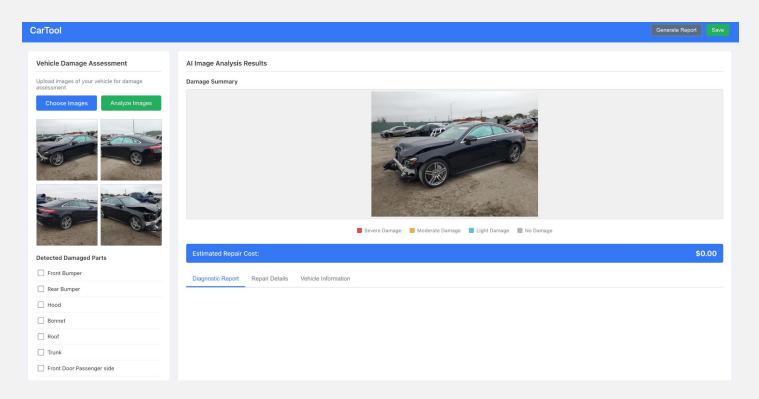

w
- Manual Claims processing is often delayed



#### **Subjective**

- Manual damage assessment is subjective
- Manual Repair Cost estimates are subjective.

## Solution



#### **Fast**

 AI-based image analysis is fast and delivers instant results.



#### **Objective**

• Repair Cost Estimation is Accurate Efficient and Objective.

# **Key Features**

- Image upload and real-time analysis
- Damage type and severity classification
- Repair Cost estimation engine











# **Tech Stack**

#### Used Technology Stack

| BackEnd  | Java, Spring |
|----------|--------------|
| FrontEnd | React        |
| Database | PostgreSql   |
|          |              |
|          |              |
|          |              |

# CarTool UI/UX



# **Before Upload photos**



# **After Upload Photos**



# **Analyze Results**



# Thank You

TIKARAI.COM