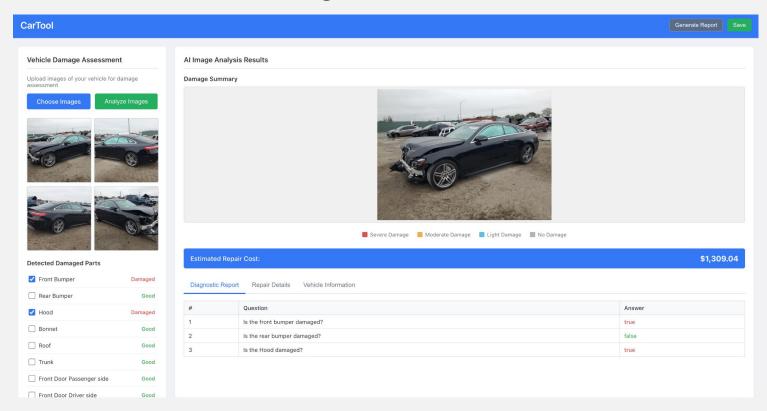

ing is often delayed



#### **Subjective**

- Manual damage assessment is subjective
- Manual Repair Cost estimates are subjective.

## Solution



#### **Fast**

 AI-based image analysis is fast and delivers instant results.



#### **Objective**

• Repair Cost Estimation is Accurate Efficient and Objective.

# **Key Features**

- Image upload and real-time analysis
- Damage type and severity classification
- Repair Cost estimation engine











# **Tech Stack**

#### Used Technology Stack

| BackEnd  | Java, Spring |
|----------|--------------|
| FrontEnd | React        |
| Database | PostgreSql   |
|          |              |
|          |              |
|          |              |

# CarTool UI/UX



# **Before Upload photos**



# **After Upload Photos**



# **Analyze Results**



# Thank You

TIKARAI.COM