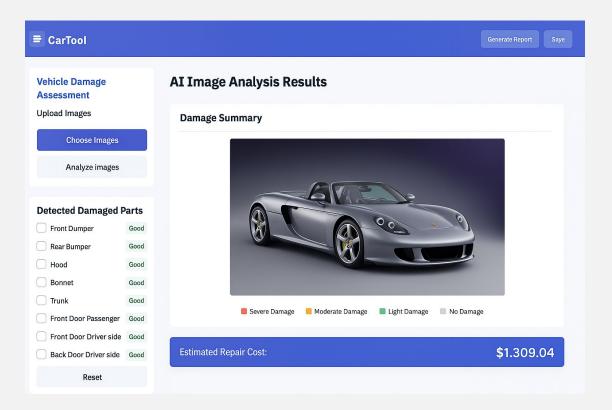

# **Analyze Results**

# **Key Features**

- Image upload and real-time analysis
- Damage type and severity classification
- Repair Cost estimation engine